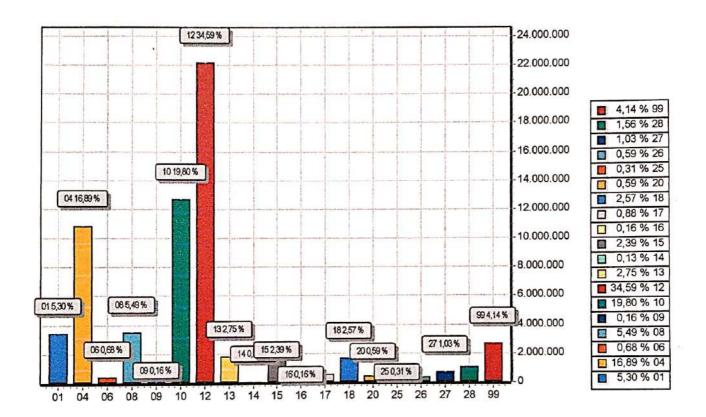

### I – <u>FUNÇÕES DE GOVERNO</u>

|    | FUNÇÃO                | CORRENTE      | CAPITAL      | RESERVA<br>CONTINGÊNCIA | VALOR         |
|----|-----------------------|---------------|--------------|-------------------------|---------------|
| 01 | Legislativa           | 3.245.000,00  | 150.000,00   |                         | 3.395.000,00  |
| 04 | Administração         | 9.862.000,00  | 945.000,00   |                         | 10.807.000,00 |
| 06 | Segurança Pública     | 120.000,00    | 315.000,00   |                         | 435.000,00    |
| 08 | Assistência Social    | 2.956.000,00  | 555.000,00   |                         | 3.511.000,00  |
| 09 | Previdênca Social     | 100.000,00    |              |                         | 100.000,00    |
| 10 | Saúde                 | 11.180.000,00 | 1.490.000,00 |                         | 12.670.000,00 |
| 12 | Educação              | 20.140.000,00 | 2.000.000,00 |                         | 22.140.000,00 |
| 13 | Cultura               | 1.645.000,00  | 115.000,00   |                         | 1.760.000,00  |
| 14 | Direitos da Cidadania | 71.000,00     | 9.000,00     |                         | 80.000,00     |
| 15 | Urbanismo             |               | 1.530.000,00 |                         | 1.530.000,00  |
| 16 | Habitação             |               | 100.000,00   |                         | 100.000,00    |
| 17 | Saneamento            | 212.000,00    | 350.000,00   | 一、田口、田江、 工作工具           | 562.000,00    |
| 18 | Gestão Ambiental      | 1.385.000,00  | 260.000,00   |                         | 1.645.000,00  |

|    | Total              | 51.601.000,00 | 9.749.000,00 | 2.650.000,00 | 64.000.000,00 |    |
|----|--------------------|---------------|--------------|--------------|---------------|----|
|    | Contingência       |               | 8            | 2.650.000,00 | 2.650.000,00  |    |
| 99 | Reserva de         |               |              |              | 1.000.000,00  |    |
| 28 | Encargos Especiais |               | 1.000.000,00 |              | 1.000.000,00  |    |
| 27 | Desporto e Lazer   | 210.000,00    | 450.000,00   |              | 660.000,00    | 95 |
|    | Transporte         | 225.000,00    | 150.000,00   |              | 375.000,00    |    |
|    | Energia            | 100.000,00    | 100.000,00   |              | 200.000,00    |    |
|    | Agricultura        | 150.000,00    | 230.000,00   |              | 380.000,00    |    |