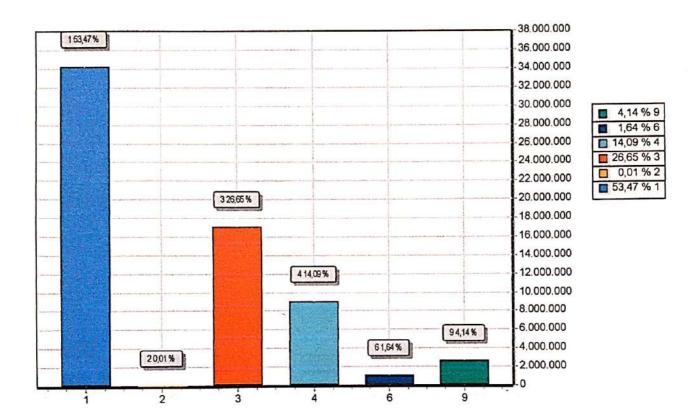

#### DESPESAS CORRENTES

|                       | Subtotal  | R\$ | 51.280.000,00 |
|-----------------------|-----------|-----|---------------|
| c) Outras Despesas C  | Correntes | R\$ | 17.055.000,00 |
| b) Juros e Encargos S | Sociais   | R\$ | 5.000,00      |
| a) Pessoal e Encargos | s Sociais | R\$ | 34.220.000,00 |

#### DESPESAS DE CAPITAL

| Subtotal                 | R\$ | 10.070.000,00 |
|--------------------------|-----|---------------|
| b) Amortização da Divida | R\$ | 1.050.000,00  |
| a) Investimentos         | R\$ | 9.020.000,00  |

# RESERVA DE CONTINGÊNCIA

| a) Reserva de Contingência | R\$ | 2.650.000,00  |
|----------------------------|-----|---------------|
| Subtotal                   | R\$ | 2.650.000,00  |
| Total                      | RS  | 64 000 000 00 |