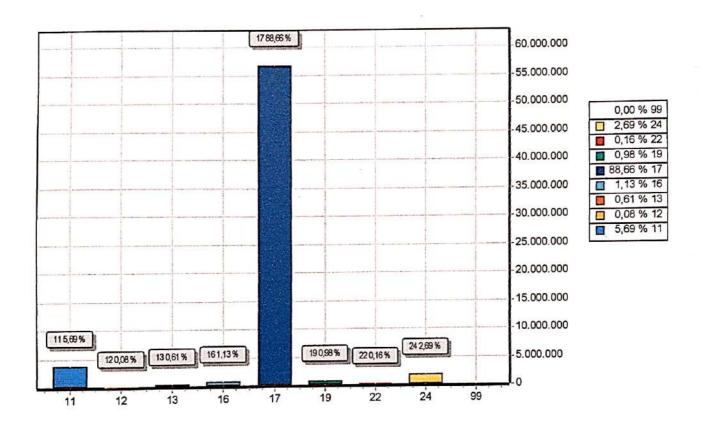

### I – <u>FUNÇÕES DE GOVERNO</u>

|    | FUNÇÃO                | CORRENTE      | CAPITAL      | RESERVA<br>CONTINGÊNCIA | VALOR         |
|----|-----------------------|---------------|--------------|-------------------------|---------------|
| 01 | Legislativa           | 3.245.000,00  | 150.000,00   |                         | 3.395.000,00  |
| 04 | Administração         | 9.862.000,00  | 945.000,00   |                         | 10.807.000,00 |
| 06 | Segurança Pública     | 120.000,00    | 315.000,00   |                         | 435.000,00    |
| 08 | Assistência Social    | 2.956.000,00  | 555.000,00   |                         | 3.511.000,00  |
| 09 | Previdênca Social     | 100.000,00    |              |                         | 100.000,00    |
| 10 | Saúde                 | 11.180.000,00 | 1.490.000,00 |                         | 12.670.000,00 |
| 12 | Educação              | 20.140.000,00 | 2.000.000,00 |                         | 22.140.000,00 |
| 13 | Cultura               | 1.645.000,00  | 115.000,00   |                         | 1.760.000,00  |
| 14 | Direitos da Cidadania | 71.000,00     | 9.000,00     |                         | 80.000,00     |
| 15 | Urbanismo             |               | 1.530.000,00 |                         | 1.530.000,00  |
| 16 | Habitação             |               | 100.000,00   |                         | 100.000,00    |
| 17 | Saneamento            | 212.000,00    | 350.000,00   | 一、田口、田江、 工作工具           | 562.000,00    |
| 18 | Gestão Ambiental      | 1.385.000,00  | 260.000,00   |                         | 1.645.000,00  |

|    | Total              | 51.601.000,00 | 9.749.000,00 | 2.650.000,00 | 64.000.000,00 |    |
|----|--------------------|---------------|--------------|--------------|---------------|----|
|    | Contingência       |               | 8            | 2.650.000,00 | 2.650.000,00  |    |
| 99 | Reserva de         |               |              |              | 1.000.000,00  |    |
| 28 | Encargos Especiais |               | 1.000.000,00 |              | 1.000.000,00  |    |
| 27 | Desporto e Lazer   | 210.000,00    | 450.000,00   |              | 660.000,00    | 95 |
|    | Transporte         | 225.000,00    | 150.000,00   |              | 375.000,00    |    |
|    | Energia            | 100.000,00    | 100.000,00   |              | 200.000,00    |    |
|    | Agricultura        | 150.000,00    | 230.000,00   |              | 380.000,00    |    |